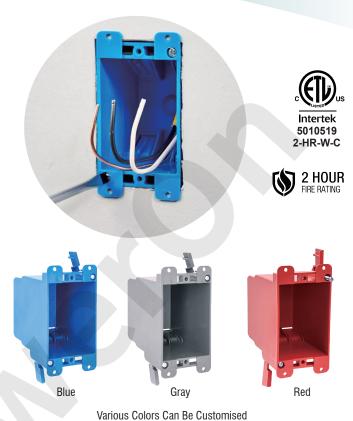

## **AMERICAN PLASTIC BOX**

| MODEL NUMBER                | APB010-20                                                                                                                                                        |
|-----------------------------|------------------------------------------------------------------------------------------------------------------------------------------------------------------|
| CUBIC CAPACITY              | 20 Cubic Inches                                                                                                                                                  |
| DESCRIPTION                 | Deep; Old Work; 1-Gang; Mounting Ears and Swing<br>Clamps; For Use With Non-Metallic Sheathed<br>Cable; Suitable For Masonry Walls.<br>With Four Integral Clamps |
| MATERIAL                    | PPO                                                                                                                                                              |
| MOUNTING MEANS              | Mounting Ears and Swing Clamps                                                                                                                                   |
| PRODUCTS SIZE<br>L×W×D      | 2-1/4"×4-3/10"×3-1/4"                                                                                                                                            |
| OUTER BOX SIZE<br>L×W×D(CM) | 47×29.5×19.5                                                                                                                                                     |
| STD. CTN. QTY.              | 50 Pcs                                                                                                                                                           |
| CERTIFICATIONS              | ISO9001, ISO14001, ETL5010519, 2-hour fire rating                                                                                                                |
| COLOR                       | Blue, Gray, Red<br>Various Colors Can Be Customised                                                                                                              |

## **FEATURES & BENEFITS**

- Designed and listed for use with non-metallic sheathed cable in accordance with Article 314 of the National Electrical Code®, they make fast work of any residential or light commercial application.
- Non-metallic boxes feature PPO construction for easier installation, greater performance and lower installation cost.
- All PPO boxes are permissible for use with 90° C connectors.
- Wiring System Non-metallic sheathed cable.
- Various Colors Can Be Customised.
- ETL Listed and carries a 2-hour fire rating.