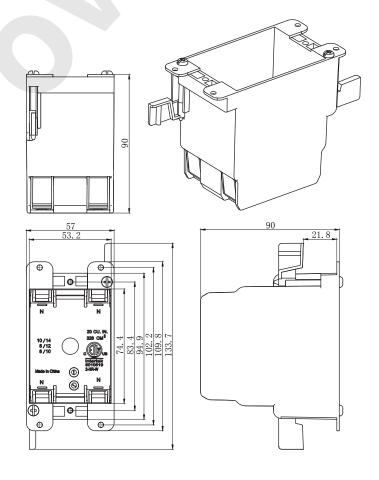

## **AMERICAN PLASTIC BOX**

| MODEL NUMBER                | APB010-20                                                                                                                                                        |
|-----------------------------|------------------------------------------------------------------------------------------------------------------------------------------------------------------|
| CUBIC CAPACITY              | 20 Cubic Inches                                                                                                                                                  |
| DESCRIPTION                 | Deep; Old Work; 1-Gang; Mounting Ears and Swing<br>Clamps; For Use With Non-Metallic Sheathed<br>Cable; Suitable For Masonry Walls.<br>With Four Integral Clamps |
| MATERIAL                    | PPO                                                                                                                                                              |
| MOUNTING MEANS              | Mounting Ears and Swing Clamps                                                                                                                                   |
| PRODUCTS SIZE<br>L×W×D      | 2-1/4"×4-3/10"×3-1/4"                                                                                                                                            |
| OUTER BOX SIZE<br>L×W×D(CM) | 47×29.5×19.5                                                                                                                                                     |
| STD. CTN. QTY.              | 50 Pcs                                                                                                                                                           |
| CERTIFICATIONS              | ISO9001, ISO14001, ETL5010519, 2-hour fire rating                                                                                                                |
| COLOR                       | Blue, Gray, Red<br>Various Colors Can Be Customised                                                                                                              |