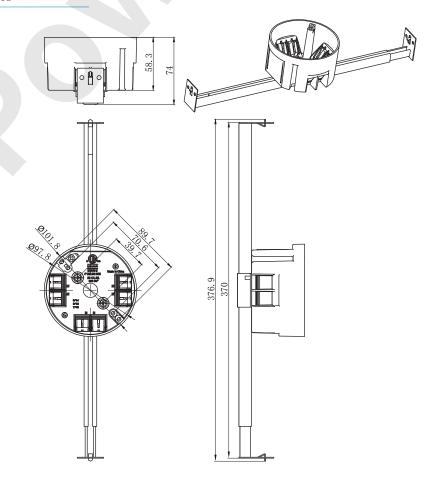

## **AMERICAN PLASTIC BOX**

| MODEL NUMBER                | APB06GNL                                                                                                                                             |
|-----------------------------|------------------------------------------------------------------------------------------------------------------------------------------------------|
| CUBIC CAPACITY              | 20 Cubic Inches                                                                                                                                      |
| DESCRIPTION                 | New Work; 20 cu in; Ceiling Box with 16"-24"<br>Adjustable Bar Hanger and Wire Clamps; Ground<br>Lug and Screw Attached.<br>With Six Integral Clamps |
| MATERIAL                    | PPO                                                                                                                                                  |
| MOUNTING MEANS              | 16"-24" Adjustable Bar Hanger                                                                                                                        |
| PRODUCTS SIZE L×W×D         | 4"×4"×2-1/4"                                                                                                                                         |
| OUTER BOX SIZE<br>L×W×D(CM) | 56.5×38.5×38                                                                                                                                         |
| STD. CTN. QTY.              | 75 Pcs                                                                                                                                               |
| CERTIFICATIONS              | ISO9001, ISO14001, ETL5010519, 2-hour fire rating                                                                                                    |
| COLOR                       | Blue, Gray, Red<br>Various Colors Can Be Customised                                                                                                  |