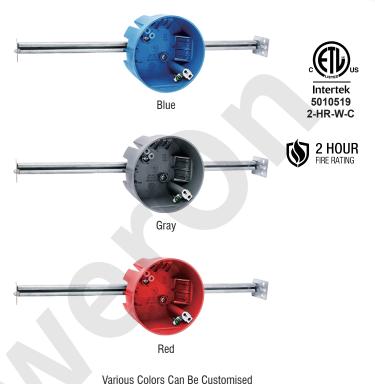

## **AMERICAN PLASTIC BOX**

| MODEL NUMBER                | APB06GNL                                                                                                                                             |
|-----------------------------|------------------------------------------------------------------------------------------------------------------------------------------------------|
| CUBIC CAPACITY              | 20 Cubic Inches                                                                                                                                      |
| DESCRIPTION                 | New Work; 20 cu in; Ceiling Box with 16"-24"<br>Adjustable Bar Hanger and Wire Clamps; Ground<br>Lug and Screw Attached.<br>With Six Integral Clamps |
| MATERIAL                    | PPO                                                                                                                                                  |
| MOUNTING MEANS              | 16"-24" Adjustable Bar Hanger                                                                                                                        |
| PRODUCTS SIZE L×W×D         | 4"×4"×2-1/4"                                                                                                                                         |
| OUTER BOX SIZE<br>L×W×D(CM) | 56.5×38.5×38                                                                                                                                         |
| STD. CTN. QTY.              | 75 Pcs                                                                                                                                               |
| CERTIFICATIONS              | ISO9001, ISO14001, ETL5010519, 2-hour fire rating                                                                                                    |
| COLOR                       | Blue, Gray, Red<br>Various Colors Can Be Customised                                                                                                  |

## **FEATURES & BENEFITS**

- Designed and listed for use with non-metallic sheathed cable in accordance with Article 314 of the National Electrical Code®, they make fast work of any residential or light commercial application.
- Non-metallic boxes feature PPO construction for easier installation, greater performance and lower installation cost.
- All PPO boxes are permissible for use with 90° C connectors.
- Wiring System Non-metallic sheathed cable.
- Various Colors Can Be Customised.
- ETL Listed and carries a 2-hour fire rating.