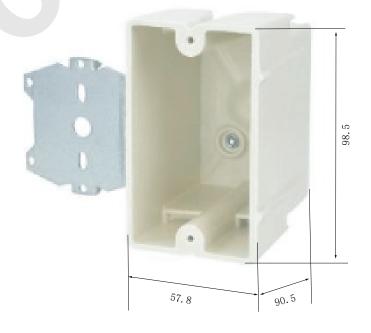

## FIBER GLASS OUTLET BOX

| MODEL NUMBER                | FG01N-ADJ                                                                                                 |
|-----------------------------|-----------------------------------------------------------------------------------------------------------|
| CUBIC CAPACITY              | 22.5 Cubic Inches                                                                                         |
| DESCRIPTION                 | 1-Gang Off-White Adjustable Bracket Fiberglass<br>New Work Deep Switch/Outlet Interior Electrical<br>Box. |
| MATERIAL                    | ВМС                                                                                                       |
| MOUNTING MEANS              | Adjustable Bracket                                                                                        |
| PRODUCTS SIZE L×W×D         | 2-1/4"×3-27/32"×3-9/16"                                                                                   |
| OUTER BOX SIZE<br>L×W×D(CM) | 48.5×31.5×25.5                                                                                            |
| STD. CTN. QTY.              | 60 Pcs                                                                                                    |
| CERTIFICATIONS              | ISO9001, ISO14001, ETL5010519, 2-hour fire rating                                                         |
| COLOR                       | Off-White                                                                                                 |