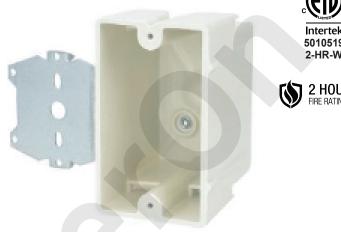

## FIBER GLASS OUTLET BOX

| MODEL NUMBER                | FG01N-ADJ                                                                                                 |
|-----------------------------|-----------------------------------------------------------------------------------------------------------|
| CUBIC CAPACITY              | 22.5 Cubic Inches                                                                                         |
| DESCRIPTION                 | 1-Gang Off-White Adjustable Bracket Fiberglass<br>New Work Deep Switch/Outlet Interior Electrical<br>Box. |
| MATERIAL                    | ВМС                                                                                                       |
| MOUNTING MEANS              | Adjustable Bracket                                                                                        |
| PRODUCTS SIZE L×W×D         | 2-1/4"×3-27/32"×3-9/16"                                                                                   |
| OUTER BOX SIZE<br>L×W×D(CM) | 48.5×31.5×25.5                                                                                            |
| STD. CTN. QTY.              | 60 Pcs                                                                                                    |
| CERTIFICATIONS              | ISO9001, ISO14001, ETL5010519, 2-hour fire rating                                                         |
| COLOR                       | Off-White                                                                                                 |

## **FEATURES & BENEFITS**

- Knockouts on fiberglass boxes are complete, reducing drafts and easily removed with wire for no tools installation
- Device holes are pre-tapped and tapered for secure device installation and drastically reduce device pull out
- Fiberglass boxes feature factory installed Speed Clamps to provide a secure hold on installed wiring
- Offset gauge marks on the box give positive stop for the proper wall thickness
- Leveling ribs position the face of the box parallel to the wall surface
- High Strength Fiberglass Reinforced Polyester Material
- Non-distorting in high heat, impact resistant in cold temps
- Machine tapped device holes for faster installation
- ETL Listed and carries a 2-hour fire rating