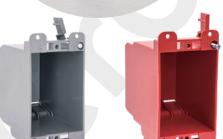

## AMERICAN PLASTIC BOX

| MODEL NUMBER                | APB010 -20                                                                                                                                                       |
|-----------------------------|------------------------------------------------------------------------------------------------------------------------------------------------------------------|
| CUBIC CAPACITY              | 20 Cubic Inches                                                                                                                                                  |
| DESCRIPTION                 | Deep; Old Work; 1-Gang; Mounting Ears and Swing<br>Clamps; For Use With Non-Metallic Sheathed<br>Cable; Suitable For Masonry Walls.<br>With Four Integral Clamps |
| MATERIAL                    | PPO                                                                                                                                                              |
| MOUNTING MEANS              | Mounting Ears and Swing Clamps                                                                                                                                   |
| PRODUCTS SIZE<br>L×W×D      | 2-1/4"×4-3/10"×3-1/4"                                                                                                                                            |
| OUTER BOX SIZE<br>L×W×D(CM) | 47×29.5×19.5                                                                                                                                                     |
| STD. CTN. QTY.              | 50 Pcs                                                                                                                                                           |
| CERTIFICATIONS              | ISO9001, ISO14001, ETL5010519, 2-hour fire rating                                                                                                                |
| COLOR                       | Gray, Red<br>Various Colors Can Be Customised                                                                                                                    |

Various Colors Can Be Customised