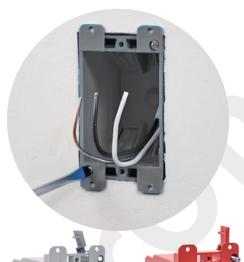

## AMERICAN PLASTIC BOX

| MODEL NUMBER                | APB010 -20                                                                                                                                                       |
|-----------------------------|------------------------------------------------------------------------------------------------------------------------------------------------------------------|
| CUBIC CAPACITY              | 20 Cubic Inches                                                                                                                                                  |
| DESCRIPTION                 | Deep; Old Work; 1-Gang; Mounting Ears and Swing<br>Clamps; For Use With Non-Metallic Sheathed<br>Cable; Suitable For Masonry Walls.<br>With Four Integral Clamps |
| MATERIAL                    | PPO                                                                                                                                                              |
| MOUNTING MEANS              | Mounting Ears and Swing Clamps                                                                                                                                   |
| PRODUCTS SIZE<br>L×W×D      | 2-1/4"×4-3/10"×3-1/4"                                                                                                                                            |
| OUTER BOX SIZE<br>L×W×D(CM) | 47×29.5×19.5                                                                                                                                                     |
| STD. CTN. QTY.              | 50 Pcs                                                                                                                                                           |
| CERTIFICATIONS              | ISO9001, ISO14001, ETL5010519, 2-hour fire rating                                                                                                                |
| COLOR                       | Gray, Red<br>Various Colors Can Be Customised                                                                                                                    |

## **FEATURES & BENEFITS**

- Designed and listed for use with non-metallic sheathed cable in accordance with Article 314 of the National Electrical Code®, they make fast work of any residential or light commercial application.
- Non-metallic boxes feature PPO construction for easier installation, greater performance and lower installation cost.
- All PPO boxes are permissible for use with 90° C connectors.
- Wiring System Non-metallic sheathed cable.
  Various Colors Can Be Customised.
- ETL Listed and carries a 2-hour fire rating.