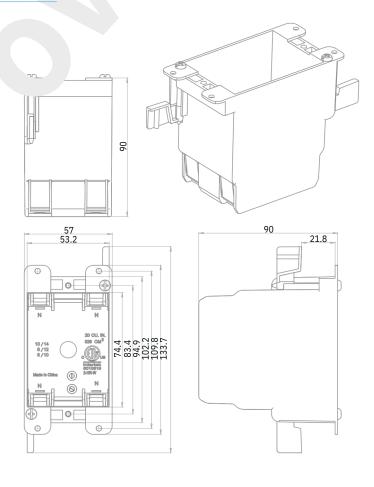

## AMERICAN PLASTIC BOX

| MODEL NUMBER                | APB010 -20                                                                                                                                                       |
|-----------------------------|------------------------------------------------------------------------------------------------------------------------------------------------------------------|
| CUBIC CAPACITY              | 20 Cubic Inches                                                                                                                                                  |
| DESCRIPTION                 | Deep; Old Work; 1-Gang; Mounting Ears and Swing<br>Clamps; For Use With Non-Metallic Sheathed<br>Cable; Suitable For Masonry Walls.<br>With Four Integral Clamps |
| MATERIAL                    | PPO                                                                                                                                                              |
| MOUNTING MEANS              | Mounting Ears and Swing Clamps                                                                                                                                   |
| PRODUCTS SIZE<br>L×W×D      | 2-1/4"×4-3/10"×3-1/4"                                                                                                                                            |
| OUTER BOX SIZE<br>L×W×D(CM) | 47×29.5×19.5                                                                                                                                                     |
| STD. CTN. QTY.              | 50 Pcs                                                                                                                                                           |
| CERTIFICATIONS              | ISO9001, ISO14001, ETL5010519, 2-hour fire rating                                                                                                                |
| COLOR                       | Gray, Red<br>Various Colors Can Be Customised                                                                                                                    |