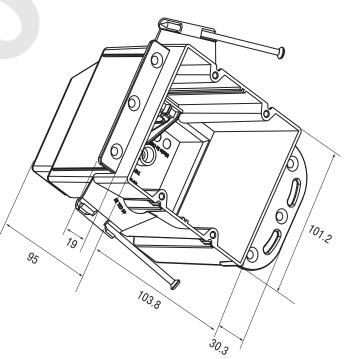

## **AMERICAN PLASTIC BOX**

| MODEL NUMBER                | APB02DN                                                                                                                                                                                |
|-----------------------------|----------------------------------------------------------------------------------------------------------------------------------------------------------------------------------------|
| CUBIC CAPACITY              | 44 Cubic Inches                                                                                                                                                                        |
| DESCRIPTION                 | Deep; New Work; 2-Gang; Captive Nail and Bracket<br>Support Mounting; Switch and Outlet Box with Wire<br>Clamps; For Use With Non-Metallic Sheathed Cable.<br>With Six Integral Clamps |
| MATERIAL                    | РРО                                                                                                                                                                                    |
| MOUNTING MEANS              | Captive Nails and Bracket Support                                                                                                                                                      |
| PRODUCTS SIZE<br>L×W×D      | 4"×3-3/4"×4"                                                                                                                                                                           |
| OUTER BOX SIZE<br>L×W×D(CM) | 56×42.5×43                                                                                                                                                                             |
| STD. CTN. QTY.              | 60 Pcs                                                                                                                                                                                 |
| CERTIFICATIONS              | ISO9001, ISO14001, ETL5010519, 2-hour fire rating                                                                                                                                      |
| COLOR                       | Blue, Gray, Red<br>Various Colors Can Be Customised                                                                                                                                    |