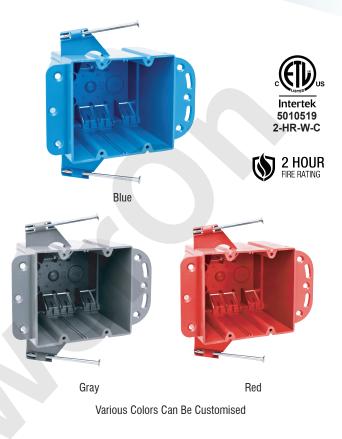

## **AMERICAN PLASTIC BOX**

| MODEL NUMBER                | APB02DN                                                                                                                                                                                |
|-----------------------------|----------------------------------------------------------------------------------------------------------------------------------------------------------------------------------------|
| CUBIC CAPACITY              | 44 Cubic Inches                                                                                                                                                                        |
| DESCRIPTION                 | Deep; New Work; 2-Gang; Captive Nail and Bracket<br>Support Mounting; Switch and Outlet Box with Wire<br>Clamps; For Use With Non-Metallic Sheathed Cable.<br>With Six Integral Clamps |
| MATERIAL                    | РРО                                                                                                                                                                                    |
| MOUNTING MEANS              | Captive Nails and Bracket Support                                                                                                                                                      |
| PRODUCTS SIZE<br>L×W×D      | 4"×3-3/4"×4"                                                                                                                                                                           |
| OUTER BOX SIZE<br>L×W×D(CM) | 56×42.5×43                                                                                                                                                                             |
| STD. CTN. QTY.              | 60 Pcs                                                                                                                                                                                 |
| CERTIFICATIONS              | ISO9001, ISO14001, ETL5010519, 2-hour fire rating                                                                                                                                      |
| COLOR                       | Blue, Gray, Red<br>Various Colors Can Be Customised                                                                                                                                    |

## **FEATURES & BENEFITS**

- Designed and listed for use with non-metallic sheathed cable in accordance with Article 314 of the National Electrical Code®, they make fast work of any residential or light commercial application.
- Non-metallic boxes feature PPO construction for easier installation, greater performance and lower installation cost.
- All PPO boxes are permissible for use with 90° C connectors.
- Wiring System Non-metallic sheathed cable.
- Various Colors Can Be Customised.
- ETL Listed and carries a 2-hour fire rating.