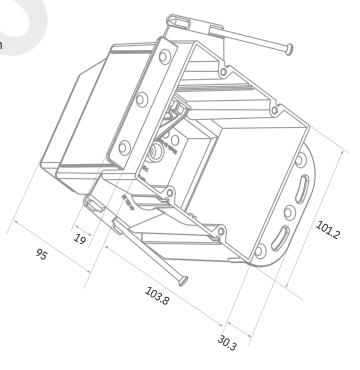

## AMERICAN PLASTIC BOX

| MODEL NUMBER                | APB02ND                                                                                                                                                                                |
|-----------------------------|----------------------------------------------------------------------------------------------------------------------------------------------------------------------------------------|
| CUBIC CAPACITY              | 44 Cubic Inches                                                                                                                                                                        |
| DESCRIPTION                 | Deep; New Work; 2-Gang; Captive Nail and Bracket<br>Support Mounting; Switch and Outlet Box with Wire<br>Clamps; For Use With Non-Metallic Sheathed Cable.<br>With Six Integral Clamps |
| MATERIAL                    | PPO                                                                                                                                                                                    |
| MOUNTING MEANS              | Captive Nails and Bracket Support                                                                                                                                                      |
| PRODUCTS SIZE<br>L×W×D      | 4"×3-3/4"×4"                                                                                                                                                                           |
| OUTER BOX SIZE<br>L×W×D(CM) | 56×42.5×43                                                                                                                                                                             |
| STD. CTN. QTY.              | 60 Pcs                                                                                                                                                                                 |
| CERTIFICATIONS              | ISO9001, ISO14001, ETL5010519, 2-hour fire rating                                                                                                                                      |
| COLOR                       | Gray, Red<br>Various Colors Can Be Customised                                                                                                                                          |