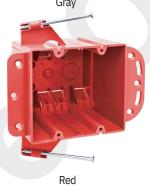

## AMERICAN PLASTIC BOX

| MODEL NUMBER                | APB02ND                                                                                                                                                                                |
|-----------------------------|----------------------------------------------------------------------------------------------------------------------------------------------------------------------------------------|
| CUBIC CAPACITY              | 44 Cubic Inches                                                                                                                                                                        |
| DESCRIPTION                 | Deep; New Work; 2-Gang; Captive Nail and Bracket<br>Support Mounting; Switch and Outlet Box with Wire<br>Clamps; For Use With Non-Metallic Sheathed Cable.<br>With Six Integral Clamps |
| MATERIAL                    | PPO                                                                                                                                                                                    |
| MOUNTING MEANS              | Captive Nails and Bracket Support                                                                                                                                                      |
| PRODUCTS SIZE<br>L×W×D      | 4"×3-3/4"×4"                                                                                                                                                                           |
| OUTER BOX SIZE<br>L×W×D(CM) | 56×42.5×43                                                                                                                                                                             |
| STD. CTN. QTY.              | 60 Pcs                                                                                                                                                                                 |
| CERTIFICATIONS              | ISO9001, ISO14001, ETL5010519, 2-hour fire rating                                                                                                                                      |
| COLOR                       | Gray, Red<br>Various Colors Can Be Customised                                                                                                                                          |