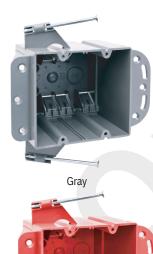

## AMERICAN PLASTIC BOX

| MODEL NUMBER                | APB02ND                                                                                                                                                                                |
|-----------------------------|----------------------------------------------------------------------------------------------------------------------------------------------------------------------------------------|
| CUBIC CAPACITY              | 44 Cubic Inches                                                                                                                                                                        |
| DESCRIPTION                 | Deep; New Work; 2-Gang; Captive Nail and Bracket<br>Support Mounting; Switch and Outlet Box with Wire<br>Clamps; For Use With Non-Metallic Sheathed Cable.<br>With Six Integral Clamps |
| MATERIAL                    | PPO                                                                                                                                                                                    |
| MOUNTING MEANS              | Captive Nails and Bracket Support                                                                                                                                                      |
| PRODUCTS SIZE<br>L×W×D      | 4"×3-3/4"×4"                                                                                                                                                                           |
| OUTER BOX SIZE<br>L×W×D(CM) | 56×42.5×43                                                                                                                                                                             |
| STD. CTN. QTY.              | 60 Pcs                                                                                                                                                                                 |
| CERTIFICATIONS              | ISO9001, ISO14001, ETL5010519, 2-hour fire rating                                                                                                                                      |
| COLOR                       | Gray, Red<br>Various Colors Can Be Customised                                                                                                                                          |