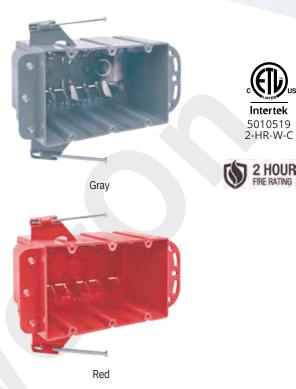

## AMERICAN PLASTIC BOX

| MODEL NUMBER                | APB03ND                                                                                                                                                                                |
|-----------------------------|----------------------------------------------------------------------------------------------------------------------------------------------------------------------------------------|
| CUBIC CAPACITY              | 68 Cubic Inches                                                                                                                                                                        |
| DESCRIPTION                 | Deep; New Work; 3-Gang; Captive Nail and Bracket<br>Support Mounting; Switch and Outlet Box with Wire<br>Clamps; For Use With Non-Metallic Sheathed Cable.<br>With Ten Integral Clamps |
| MATERIAL                    | РРО                                                                                                                                                                                    |
| MOUNTING MEANS              | Captive Nails and Bracket Support                                                                                                                                                      |
| PRODUCTS SIZE<br>L×W×D      | 5-7/8"×3-3/4"×4"                                                                                                                                                                       |
| OUTER BOX SIZE<br>L×W×D(CM) | 43×38×43                                                                                                                                                                               |
| STD. CTN. QTY.              | 30 Pcs                                                                                                                                                                                 |
| CERTIFICATIONS              | ISO9001, ISO14001, ETL5010519, 2-hour fire rating                                                                                                                                      |
| COLOR                       | Gray, Red<br>Various Colors Can Be Customised                                                                                                                                          |

## **FEATURES & BENEFITS**

- Designed and listed for use with non-metallic sheathed cable in accordance with Article 314 of the National Electrical Code<sup>®</sup>, they make fast work of any residential or light commercial application.
- Non-metallic boxes feature PPO construction for easier installation, greater performance and lower installation cost.
- All PPO boxes are permissible for use with 90° C connectors.
- Wiring System Non-metallic sheathed cable.
- Various Colors Can Be Customised.
- ETL Listed and carries a 2-hour fire rating.