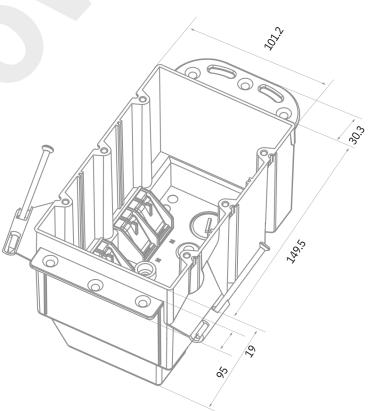

## AMERICAN PLASTIC BOX

| MODEL NUMBER                | APB03ND                                                                                                                                                                                |
|-----------------------------|----------------------------------------------------------------------------------------------------------------------------------------------------------------------------------------|
| CUBIC CAPACITY              | 68 Cubic Inches                                                                                                                                                                        |
| DESCRIPTION                 | Deep; New Work; 3-Gang; Captive Nail and Bracket<br>Support Mounting; Switch and Outlet Box with Wire<br>Clamps; For Use With Non-Metallic Sheathed Cable.<br>With Ten Integral Clamps |
| MATERIAL                    | РРО                                                                                                                                                                                    |
| MOUNTING MEANS              | Captive Nails and Bracket Support                                                                                                                                                      |
| PRODUCTS SIZE<br>L×W×D      | 5-7/8"×3-3/4"×4"                                                                                                                                                                       |
| OUTER BOX SIZE<br>L×W×D(CM) | 43×38×43                                                                                                                                                                               |
| STD. CTN. QTY.              | 30 Pcs                                                                                                                                                                                 |
| CERTIFICATIONS              | ISO9001, ISO14001, ETL5010519, 2-hour fire rating                                                                                                                                      |
| COLOR                       | Gray, Red<br>Various Colors Can Be Customised                                                                                                                                          |