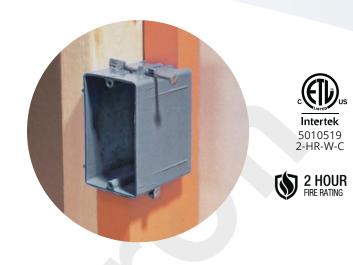

## AMERICAN PLASTIC BOX

| MODEL NUMBER                | APB120N 20 Cubic Inches                                                                                      |
|-----------------------------|--------------------------------------------------------------------------------------------------------------|
| CUBIC CAPACITY              |                                                                                                              |
| DESCRIPTION                 | New Work; 1-Gang; Captive Nail Mounting; For Use<br>With Non-Metallic Sheathed Cable.<br>With Four Knockouts |
| MATERIAL                    | PPO                                                                                                          |
| MOUNTING MEANS              | Captive Nails                                                                                                |
| PRODUCTS SIZE<br>L×W×D      | 2-1/4"×3-3/4"×3-1/4"                                                                                         |
| OUTER BOX SIZE<br>L×W×D(CM) | 54×34×29.5                                                                                                   |
| STD. CTN. QTY.              | 100 Pcs                                                                                                      |
| CERTIFICATIONS              | ISO9001, ISO14001, ETL5010519, 2-hour fire rating                                                            |
| COLOR                       | Gray, Red<br>Various Colors Can Be Customised                                                                |

## **FEATURES & BENEFITS**

- Designed and listed for use with non-metallic sheathed cable in accordance with Article 314 of the National Electrical Code®, they make fast work of any residential or light commercial application.
- Non-metallic boxes feature PPO construction for easier installation, greater performance and lower installation cost.
- All PPO boxes are permissible for use with 90° C connectors.
- Wiring System Non-metallic sheathed cable.
- Various Colors Can Be Customised.
- ETL Listed and carries a 2-hour fire rating.