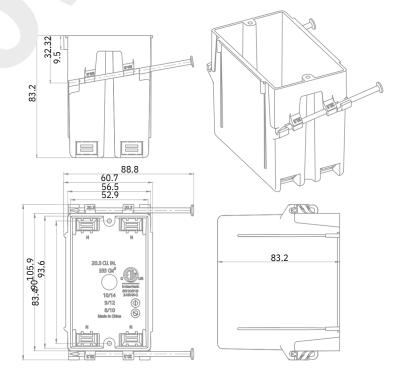

## AMERICAN PLASTIC BOX

| MODEL NUMBER                | APB120N 20 Cubic Inches                                                                                      |
|-----------------------------|--------------------------------------------------------------------------------------------------------------|
| CUBIC CAPACITY              |                                                                                                              |
| DESCRIPTION                 | New Work; 1-Gang; Captive Nail Mounting; For Use<br>With Non-Metallic Sheathed Cable.<br>With Four Knockouts |
| MATERIAL                    | PPO                                                                                                          |
| MOUNTING MEANS              | Captive Nails                                                                                                |
| PRODUCTS SIZE<br>L×W×D      | 2-1/4"×3-3/4"×3-1/4"                                                                                         |
| OUTER BOX SIZE<br>L×W×D(CM) | 54×34×29.5                                                                                                   |
| STD. CTN. QTY.              | 100 Pcs                                                                                                      |
| CERTIFICATIONS              | ISO9001, ISO14001, ETL5010519, 2-hour fire rating                                                            |
| COLOR                       | Gray, Red<br>Various Colors Can Be Customised                                                                |