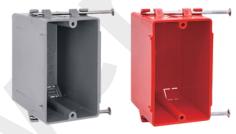

## AMERICAN PLASTIC BOX

| MODEL NUMBER                | APB120N 20 Cubic Inches                                                                                      |
|-----------------------------|--------------------------------------------------------------------------------------------------------------|
| CUBIC CAPACITY              |                                                                                                              |
| DESCRIPTION                 | New Work; 1-Gang; Captive Nail Mounting; For Use<br>With Non-Metallic Sheathed Cable.<br>With Four Knockouts |
| MATERIAL                    | PPO                                                                                                          |
| MOUNTING MEANS              | Captive Nails                                                                                                |
| PRODUCTS SIZE<br>L×W×D      | 2-1/4"×3-3/4"×3-1/4"                                                                                         |
| OUTER BOX SIZE<br>L×W×D(CM) | 54×34×29.5                                                                                                   |
| STD. CTN. QTY.              | 100 Pcs                                                                                                      |
| CERTIFICATIONS              | ISO9001, ISO14001, ETL5010519, 2-hour fire rating                                                            |
| COLOR                       | Gray, Red<br>Various Colors Can Be Customised                                                                |

Various Colors Can Be Customised