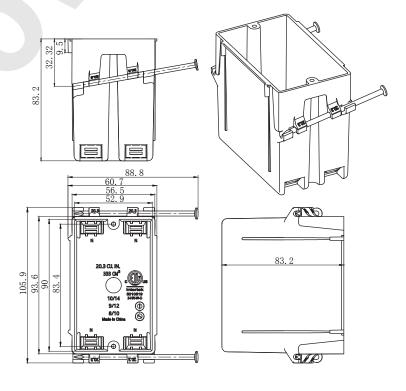

## **AMERICAN PLASTIC BOX**

| MODEL NUMBER                | APB120N                                                                                                      |
|-----------------------------|--------------------------------------------------------------------------------------------------------------|
| CUBIC CAPACITY              | 20 Cubic Inches                                                                                              |
| DESCRIPTION                 | New Work; 1-Gang; Captive Nail Mounting; For Use<br>With Non-Metallic Sheathed Cable.<br>With Four Knockouts |
| MATERIAL                    | PPO                                                                                                          |
| MOUNTING MEANS              | Captive Nails                                                                                                |
| PRODUCTS SIZE L×W×D         | 2-1/4"×3-3/4"×3-1/4"                                                                                         |
| OUTER BOX SIZE<br>L×W×D(CM) | 54×34×29.5                                                                                                   |
| STD. CTN. QTY.              | 100 Pcs                                                                                                      |
| CERTIFICATIONS              | ISO9001, ISO14001, ETL5010519, 2-hour fire rating                                                            |
| COLOR                       | Blue, Gray, Red<br>Various Colors Can Be Customised                                                          |