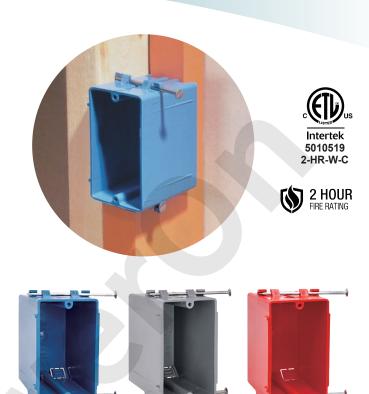

## **AMERICAN PLASTIC BOX**

| MODEL NUMBER                | APB120N                                                                                                      |
|-----------------------------|--------------------------------------------------------------------------------------------------------------|
| CUBIC CAPACITY              | 20 Cubic Inches                                                                                              |
| DESCRIPTION                 | New Work; 1-Gang; Captive Nail Mounting; For Use<br>With Non-Metallic Sheathed Cable.<br>With Four Knockouts |
| MATERIAL                    | PPO                                                                                                          |
| MOUNTING MEANS              | Captive Nails                                                                                                |
| PRODUCTS SIZE L×W×D         | 2-1/4"×3-3/4"×3-1/4"                                                                                         |
| OUTER BOX SIZE<br>L×W×D(CM) | 54×34×29.5                                                                                                   |
| STD. CTN. QTY.              | 100 Pcs                                                                                                      |
| CERTIFICATIONS              | ISO9001, ISO14001, ETL5010519, 2-hour fire rating                                                            |
| COLOR                       | Blue, Gray, Red<br>Various Colors Can Be Customised                                                          |

Gray
Various Colors Can Be Customised

Red

Blue

## **FEATURES & BENEFITS**

- Designed and listed for use with non-metallic sheathed cable in accordance with Article 314 of the National Electrical Code®, they make fast work of any residential or light commercial application.
- Non-metallic boxes feature PPO construction for easier installation, greater performance and lower installation cost.
- All PPO boxes are permissible for use with 90° C connectors.
- Wiring System Non-metallic sheathed cable.
- Various Colors Can Be Customised.
- ETL Listed and carries a 2-hour fire rating.