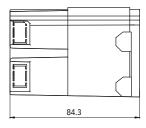

## AMERICAN PLASTIC BOX

| MODEL NUMBER                | APB121-ADJ-E                                                                                      |
|-----------------------------|---------------------------------------------------------------------------------------------------|
| CUBIC CAPACITY              | 21 Cubic Inches                                                                                   |
| DESCRIPTION                 | New Work; 1-Gang; Adjustable Electrical Wall Box<br>with Horizontal Mount.<br>With Four Knockouts |
| MATERIAL                    | PPO                                                                                               |
| MOUNTING MEANS              | Adjustable Bracket                                                                                |
| PRODUCTS SIZE<br>L×W×D      | 3.70"×2.30"×3.30"                                                                                 |
| OUTER BOX SIZE<br>L×W×D(CM) | 51×34.5×37                                                                                        |
| STD. CTN. QTY.              | 100 Pcs                                                                                           |
| CERTIFICATIONS              | ISO9001, ISO14001, ETL5010519, 2-hour fire rating                                                 |
| COLOR                       | Gray, Red<br>Various Colors Can Be Customised                                                     |