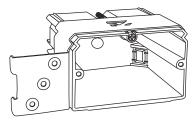

## AMERICAN PLASTIC BOX

| MODEL NUMBER                | APB121-ADJ-E                                                                                      |
|-----------------------------|---------------------------------------------------------------------------------------------------|
| CUBIC CAPACITY              | 21 Cubic Inches                                                                                   |
| DESCRIPTION                 | New Work; 1-Gang; Adjustable Electrical Wall Box<br>with Horizontal Mount.<br>With Four Knockouts |
| MATERIAL                    | PPO                                                                                               |
| MOUNTING MEANS              | Adjustable Bracket                                                                                |
| PRODUCTS SIZE<br>L×W×D      | 3.70"×2.30"×3.30"                                                                                 |
| OUTER BOX SIZE<br>L×W×D(CM) | 51×34.5×37                                                                                        |
| STD. CTN. QTY.              | 100 Pcs                                                                                           |
| CERTIFICATIONS              | ISO9001, ISO14001, ETL5010519, 2-hour fire rating                                                 |
| COLOR                       | Gray, Red<br>Various Colors Can Be Customised                                                     |

## **FEATURES & BENEFITS**

- Designed and listed for use with non-metallic sheathed cable in accordance with Article 314 of the National Electrical Code®, they make fast work of any residential or light commercial application.
- Non-metallic boxes feature PPO construction for easier installation, greater performance and lower installation cost.
- All PPO boxes are permissible for use with 90° C connectors.
- Wiring System Non-metallic sheathed cable.
- Various Colors Can Be Customised.
- ETL Listed and carries a 2-hour fire rating.