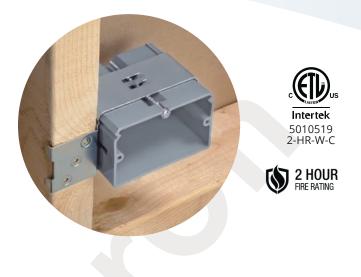

## AMERICAN PLASTIC BOX

| MODEL NUMBER                | APB121-ADJ-E                                                                                      |
|-----------------------------|---------------------------------------------------------------------------------------------------|
| CUBIC CAPACITY              | 21 Cubic Inches                                                                                   |
| DESCRIPTION                 | New Work; 1-Gang; Adjustable Electrical Wall Box<br>with Horizontal Mount.<br>With Four Knockouts |
| MATERIAL                    | PPO                                                                                               |
| MOUNTING MEANS              | Adjustable Bracket                                                                                |
| PRODUCTS SIZE<br>L×W×D      | 3.70"×2.30"×3.30"                                                                                 |
| OUTER BOX SIZE<br>L×W×D(CM) | 51×34.5×37                                                                                        |
| STD. CTN. QTY.              | 100 Pcs                                                                                           |
| CERTIFICATIONS              | ISO9001, ISO14001, ETL5010519, 2-hour fire rating                                                 |
| COLOR                       | Gray, Red<br>Various Colors Can Be Customised                                                     |

## **FEATURES & BENEFITS**

- Designed and listed for use with non-metallic sheathed cable in accordance with Article 314 of the National Electrical Code®, they make fast work of any residential or light commercial application.
- Non-metallic boxes feature PPO construction for easier installation, greater performance and lower installation cost.
- All PPO boxes are permissible for use with 90° C connectors.
- Wiring System Non-metallic sheathed cable.
- Various Colors Can Be Customised.
- ETL Listed and carries a 2-hour fire rating.