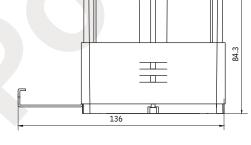

## AMERICAN PLASTIC BOX

| MODEL NUMBER                | APB121-ADJ-E                                                                                      |
|-----------------------------|---------------------------------------------------------------------------------------------------|
| CUBIC CAPACITY              | 21 Cubic Inches                                                                                   |
| DESCRIPTION                 | New Work; 1-Gang; Adjustable Electrical Wall Box<br>with Horizontal Mount.<br>With Four Knockouts |
| MATERIAL                    | PPO                                                                                               |
| MOUNTING MEANS              | Adjustable Bracket                                                                                |
| PRODUCTS SIZE<br>L×W×D      | 3.70"×2.30"×3.30"                                                                                 |
| OUTER BOX SIZE<br>L×W×D(CM) | 51×34.5×37                                                                                        |
| STD. CTN. QTY.              | 100 Pcs                                                                                           |
| CERTIFICATIONS              | ISO9001, ISO14001, ETL5010519, 2-hour fire rating                                                 |
| COLOR                       | Gray, Red<br>Various Colors Can Be Customised                                                     |