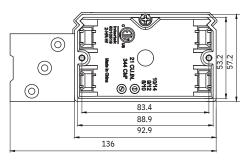

## AMERICAN PLASTIC BOX

| MODEL NUMBER                | APB121-ADJ-E                                                                                      |
|-----------------------------|---------------------------------------------------------------------------------------------------|
| CUBIC CAPACITY              | 21 Cubic Inches                                                                                   |
| DESCRIPTION                 | New Work; 1-Gang; Adjustable Electrical Wall Box<br>with Horizontal Mount.<br>With Four Knockouts |
| MATERIAL                    | PPO                                                                                               |
| MOUNTING MEANS              | Adjustable Bracket                                                                                |
| PRODUCTS SIZE<br>L×W×D      | 3.70"×2.30"×3.30"                                                                                 |
| OUTER BOX SIZE<br>L×W×D(CM) | 51×34.5×37                                                                                        |
| STD. CTN. QTY.              | 100 Pcs                                                                                           |
| CERTIFICATIONS              | ISO9001, ISO14001, ETL5010519, 2-hour fire rating                                                 |
| COLOR                       | Gray, Red<br>Various Colors Can Be Customised                                                     |