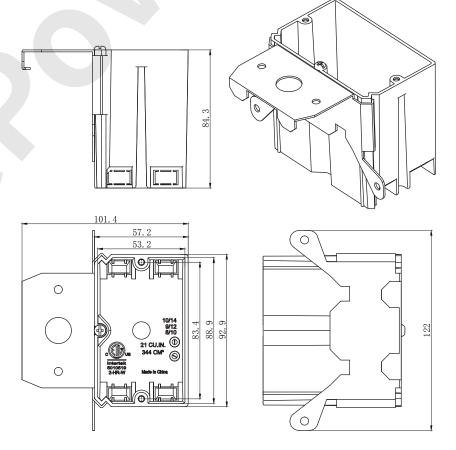

## **AMERICAN PLASTIC BOX**

| MODEL NUMBER                | APB121-ADJ                                                                                                         |
|-----------------------------|--------------------------------------------------------------------------------------------------------------------|
| CUBIC CAPACITY              | 21 Cubic Inches                                                                                                    |
| DESCRIPTION                 | New Work; 1-Gang; Adjustable Bracket Mounting;<br>For Use With Non-Metallic Sheathed Cable.<br>With Four Knockouts |
| MATERIAL                    | PP0                                                                                                                |
| MOUNTING MEANS              | Adjustable Bracket                                                                                                 |
| PRODUCTS SIZE L×W×D         | 2.25"×3.65"×3.32"                                                                                                  |
| OUTER BOX SIZE<br>L×W×D(CM) | 51×34.5×37                                                                                                         |
| STD. CTN. QTY.              | 100 Pcs                                                                                                            |
| CERTIFICATIONS              | ISO9001, ISO14001, ETL5010519, 2-hour fire rating                                                                  |
| COLOR                       | Blue, Gray, Red<br>Various Colors Can Be Customised                                                                |