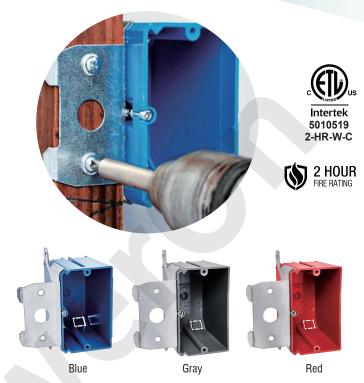

## **AMERICAN PLASTIC BOX**

| MODEL NUMBER                | APB121-ADJ                                                                                                         |
|-----------------------------|--------------------------------------------------------------------------------------------------------------------|
| CUBIC CAPACITY              | 21 Cubic Inches                                                                                                    |
| DESCRIPTION                 | New Work; 1-Gang; Adjustable Bracket Mounting;<br>For Use With Non-Metallic Sheathed Cable.<br>With Four Knockouts |
| MATERIAL                    | PP0                                                                                                                |
| MOUNTING MEANS              | Adjustable Bracket                                                                                                 |
| PRODUCTS SIZE L×W×D         | 2.25"×3.65"×3.32"                                                                                                  |
| OUTER BOX SIZE<br>L×W×D(CM) | 51×34.5×37                                                                                                         |
| STD. CTN. QTY.              | 100 Pcs                                                                                                            |
| CERTIFICATIONS              | ISO9001, ISO14001, ETL5010519, 2-hour fire rating                                                                  |
| COLOR                       | Blue, Gray, Red<br>Various Colors Can Be Customised                                                                |

## **FEATURES & BENEFITS**

- Designed and listed for use with non-metallic sheathed cable in accordance with Article 314 of the National Electrical Code®, they make fast work of any residential or light commercial application.
- Non-metallic boxes feature PPO construction for easier installation, greater performance and lower installation cost.
- All PPO boxes are permissible for use with 90° C connectors.
- Wiring System Non-metallic sheathed cable.
- Various Colors Can Be Customised.
- ETL Listed and carries a 2-hour fire rating.