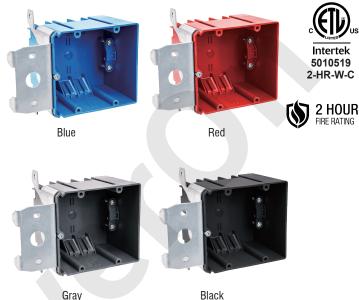

## **AMERICAN PLASTIC BOX**

| MODEL NUMBER                | APB234N-ADJ                                                                                                                                     |
|-----------------------------|-------------------------------------------------------------------------------------------------------------------------------------------------|
| CUBIC CAPACITY              | 34 Cubic Inches                                                                                                                                 |
| DESCRIPTION                 | New Work; 2-Gang; Adjustable Bracket Mounting;<br>Large 220V Knockout; For Use With Non-Metallic<br>Sheathed Cable.<br>With Six Integral Clamps |
| MATERIAL                    | PPO                                                                                                                                             |
| MOUNTING MEANS              | Adjustable Bracket                                                                                                                              |
| PRODUCTS SIZE L×W×D         | 4.00"×3.65"×3.00"                                                                                                                               |
| OUTER BOX SIZE<br>L×W×D(CM) | 51.5×36.5×32.5                                                                                                                                  |
| STD. CTN. QTY.              | 60 Pcs                                                                                                                                          |
| CERTIFICATIONS              | ISO9001, ISO14001, ETL5010519, 2-hour fire rating                                                                                               |
| COLOR                       | Blue, Gray, Red, Black<br>Various Colors Can Be Customised                                                                                      |

Various Colors Can Be Customised