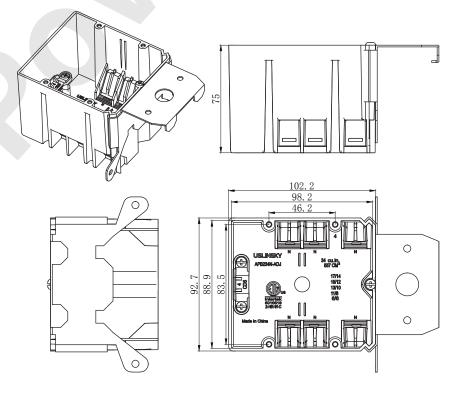

## **AMERICAN PLASTIC BOX**

| MODEL NUMBER                | APB234N-ADJ                                                                                                                                     |
|-----------------------------|-------------------------------------------------------------------------------------------------------------------------------------------------|
| CUBIC CAPACITY              | 34 Cubic Inches                                                                                                                                 |
| DESCRIPTION                 | New Work; 2-Gang; Adjustable Bracket Mounting;<br>Large 220V Knockout; For Use With Non-Metallic<br>Sheathed Cable.<br>With Six Integral Clamps |
| MATERIAL                    | PPO                                                                                                                                             |
| MOUNTING MEANS              | Adjustable Bracket                                                                                                                              |
| PRODUCTS SIZE L×W×D         | 4.00"×3.65"×3.00"                                                                                                                               |
| OUTER BOX SIZE<br>L×W×D(CM) | 51.5×36.5×32.5                                                                                                                                  |
| STD. CTN. QTY.              | 60 Pcs                                                                                                                                          |
| CERTIFICATIONS              | ISO9001, ISO14001, ETL5010519, 2-hour fire rating                                                                                               |
| COLOR                       | Blue, Gray, Red, Black<br>Various Colors Can Be Customised                                                                                      |