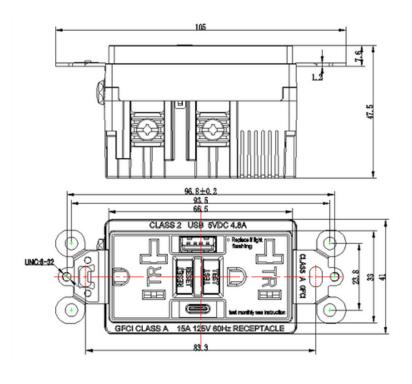

### COMMON TECHNICAL DATA

| Size                         | 105 * 41 * 47.5 mm                                     |
|------------------------------|--------------------------------------------------------|
| Color                        | Cover: White (Customizable) Base: Black (Customizable) |
| Enclosure                    | PC                                                     |
| Terminal                     | Copper Alloy   Acid Pickling                           |
| Mounting Yoke                | Zinc Plated Steel                                      |
| Weight                       | 142g                                                   |
| Certification                | cULus                                                  |
| Standards                    | UL943, UL498, UL1310                                   |
| Receptacle Rating            | 15A/125Vac                                             |
| Dielectric Voltage Withstand | 1500V (AC)                                             |
| Mechanical Life              | 3000 times                                             |
| Flame Class                  | UL-94 V2                                               |
| Trip Threshold               | 4-6mA                                                  |
| Trip Time                    | <25mS                                                  |
| Insertion Force              | <178N                                                  |
| Release Force                | <67N                                                   |
| Retention Force              | >13N                                                   |
| Wires                        | 12-14AWG                                               |
| UPC Code                     | 00850065482651                                         |

## **DIMENSIONS**