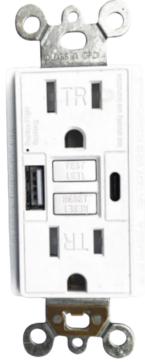

| PROJECT:      |  |
|---------------|--|
| CATALOGUE #:  |  |
| FIXTURE TYPE: |  |
| NOTES:        |  |

15 AMP GFCI RECEPTACLE (TAMPER RESISTANT) USB

**BCG-003U** 

(A+C) COMBO

## **DESCRIPTION**

- 1. The use of high-quality thermoplastic materials, with reasonable structural design to ensure superior strength and durability.
- 2. The light provides simple, intuitive feedback on the power supply and protection status. If the indicator (LED) shows a red light, it indicates that the GFCI socket has been correctly installed. After reset, the indicator (LED) shows that the green light indicates that the socket is working properly. At the end of the life of the GFCI socket, the red indicator light flashes to remind you to replace the
- 3. This GFCI with USB interface, provides 5V/4.2A power supply, when the GFCI trip off the USB power off, while the USB interface has a grounding fault current trip protection function, using the 5V device is not sudden death by electric shock.
- 4. Protective Door (TR): it can prevent the use of foreign objects to contact the electrical part of the socket, can protect children from the risk of electric shock.
- 5. Continuous ground fault protection is provided to detect actual ground fault and trip even when self-checking is performed.