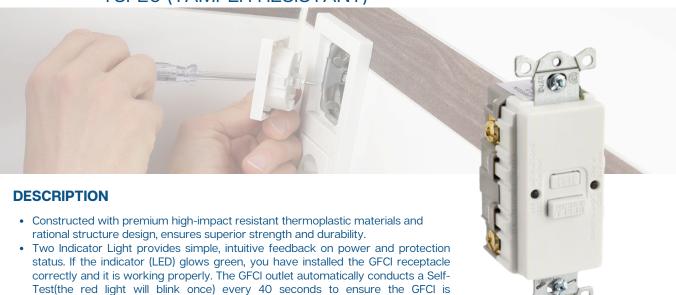

## **DESCRIPTION**

- 1. The use of high-quality thermoplastic materials, with reasonable structural design to ensure superior strength and durability.
- 2. The light provides simple, intuitive feedback on the power supply and protection status. If the indicator (LED) shows a red light, it indicates that the GFCI socket has been correctly installed. After reset, the indicator (LED) shows that the green light indicates that the socket is working properly. At the end of the life of the GFCI socket, the red indicator light flashes to remind you to replace the
- 3. This GFCI with USB interface, provides 5V/4.2A power supply, when the GFCI trip off the USB power off, while the USB interface has a grounding fault current trip protection function, using the 5V device is not sudden death by electric shock.
- 4. Protective Door (TR): it can prevent the use of foreign objects to contact the electrical part of the socket, can protect children from the risk of electric shock.
- 5. Continuous ground fault protection is provided to detect actual ground fault and trip even when self-checking is performed.

continually working. When the GFCI receptacle reaches the end of its' life the red