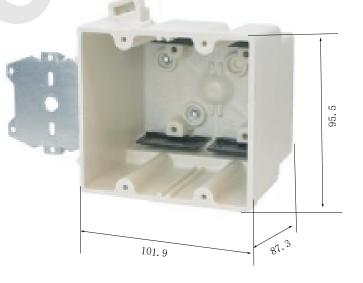

## **FIBER GLASS OUTLET BOX**

| MODEL NUMBER                | FG02N-ADJ                                                                                                 |
|-----------------------------|-----------------------------------------------------------------------------------------------------------|
| CUBIC CAPACITY              | 37 Cubic Inches                                                                                           |
| DESCRIPTION                 | 2-Gang Off-White Adjustable Bracket Fiberglass<br>New Work Deep Switch/Outlet Interior Electrical<br>Box. |
| MATERIAL                    | вмс                                                                                                       |
| MOUNTING MEANS              | Adjustable Bracket                                                                                        |
| PRODUCTS SIZE<br>L×W×D      | 4"×3-3/4"×3-7/16"                                                                                         |
| OUTER BOX SIZE<br>L×W×D(CM) | 51×45.5×32.7                                                                                              |
| STD. CTN. QTY.              | 60 Pcs                                                                                                    |
| CERTIFICATIONS              | ISO9001, ISO14001, ETL5010519, 2-hour fire rating                                                         |
| COLOR                       | Off-White                                                                                                 |