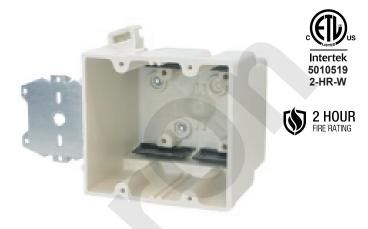

## **FIBER GLASS OUTLET BOX**

| MODEL NUMBER                | FG02N-ADJ                                                                                                 |
|-----------------------------|-----------------------------------------------------------------------------------------------------------|
| CUBIC CAPACITY              | 37 Cubic Inches                                                                                           |
| DESCRIPTION                 | 2-Gang Off-White Adjustable Bracket Fiberglass<br>New Work Deep Switch/Outlet Interior Electrical<br>Box. |
| MATERIAL                    | вмс                                                                                                       |
| MOUNTING MEANS              | Adjustable Bracket                                                                                        |
| PRODUCTS SIZE<br>L×W×D      | 4"×3-3/4"×3-7/16"                                                                                         |
| OUTER BOX SIZE<br>L×W×D(CM) | 51×45.5×32.7                                                                                              |
| STD. CTN. QTY.              | 60 Pcs                                                                                                    |
| CERTIFICATIONS              | ISO9001, ISO14001, ETL5010519, 2-hour fire rating                                                         |
| COLOR                       | Off-White                                                                                                 |

## **FEATURES & BENEFITS**

- Knockouts on fiberglass boxes are complete, reducing drafts and easily removed with wire for no tools installation
- Device holes are pre-tapped and tapered for secure device installation and drastically reduce device pull out
- Fiberglass boxes feature factory installed Speed Clamps to provide a secure hold on installed wiring
- Offset gauge marks on the box give positive stop for the proper wall thickness
- Leveling ribs position the face of the box parallel to the wall surface
- High Strength Fiberglass Reinforced Polyester Material
- Non-distorting in high heat, impact resistant in cold temps
- Machine tapped device holes for faster installation
- ETL Listed and carries a 2-hour fire rating