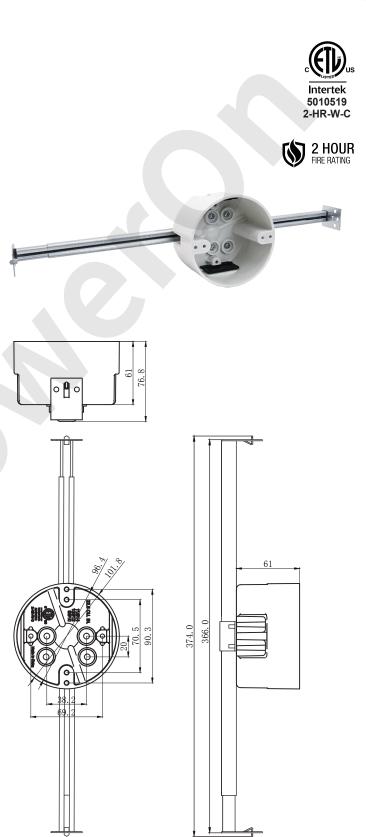

## FIBER GLASS OUTLET BOX

| MODEL NUMBER                | FG06N                                                                            |
|-----------------------------|----------------------------------------------------------------------------------|
| CUBIC CAPACITY              | 22.5 Cubic Inches                                                                |
| DESCRIPTION                 | Round Fiberglass Ceiling Fixture Outlet Box with 16"- 24" Adjustable Bar Hanger. |
| MATERIAL                    | вмс                                                                              |
| MOUNTING MEANS              | 16"- 24" Adjustable Bar Hanger                                                   |
| PRODUCTS SIZE<br>L×W×D      | 4"×4"×2-7/16"                                                                    |
| OUTER BOX SIZE<br>L×W×D(CM) | 41.5×39×40                                                                       |
| STD. CTN. QTY.              | 50 Pcs                                                                           |
| CERTIFICATIONS              | ISO9001, ISO14001, ETL5010519, 2-hour fire rating                                |
| COLOR                       | Off-White                                                                        |

- Knockouts on fiberglass boxes are complete, reducing drafts and easily removed with wire for no tools installation
- Device holes are pre-tapped and tapered for secure device installation and drastically reduce device pull out
- Fiberglass boxes feature factory installed Speed
  Clamps to provide a secure hold on installed wiring
- High Strength Fiberglass Reinforced Polyester Material
- Non-distorting in high heat, impact resistant in cold temps
- Machine tapped device holes for faster installation
- ETL Listed and carries a 2-hour fire rating