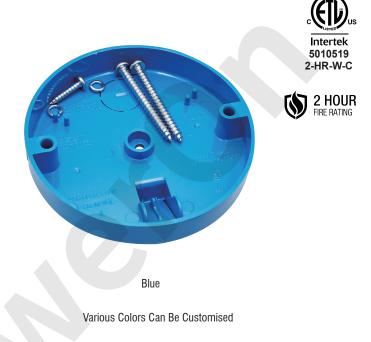

## **AMERICAN PLASTIC BOX**

| MODEL NUMBER                | PANCAK                                                                                                                       |
|-----------------------------|------------------------------------------------------------------------------------------------------------------------------|
| CUBIC CAPACITY              | 8 Cubic Inches                                                                                                               |
| DESCRIPTION                 | New Work; Shallow Ceiling Fan Outlet Box with mounting screws; The box is rated for a 35 Lb. fan and a 50 Lb. light fixture. |
| MATERIAL                    | PPO                                                                                                                          |
| MOUNTING MEANS              | Mounting Screws                                                                                                              |
| PRODUCTS SIZE<br>L×W×D      | 4"×4"×1"                                                                                                                     |
| OUTER BOX SIZE<br>L×W×D(CM) |                                                                                                                              |
| STD. CTN. QTY.              |                                                                                                                              |
| CERTIFICATIONS              | ISO9001, ISO14001, ETL5010519, 2-hour fire rating                                                                            |
| COLOR                       | Various Colors Can Be Customised                                                                                             |

## **FEATURES & BENEFITS**

- Designed and listed for use with non-metallic sheathed cable in accordance with Article 314 of the National Electrical Code®, they make fast work of any residential or light commercial application.
- Non-metallic boxes feature PPO construction for easier installation, greater performance and lower installation cost.
- All PPO boxes are permissible for use with 90° C connectors.
- Wiring System Non-metallic sheathed cable.
- Various Colors Can Be Customised.
- ETL Listed and carries a 2-hour fire rating.