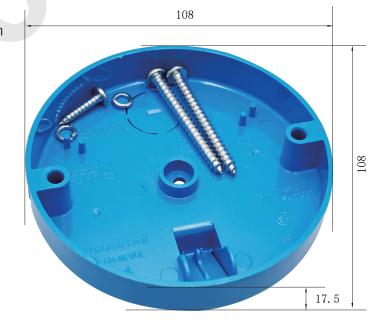

## **AMERICAN PLASTIC BOX**

| MODEL NUMBER                | PANCAK                                                                                                                       |
|-----------------------------|------------------------------------------------------------------------------------------------------------------------------|
| CUBIC CAPACITY              | 8 Cubic Inches                                                                                                               |
| DESCRIPTION                 | New Work; Shallow Ceiling Fan Outlet Box with mounting screws; The box is rated for a 35 Lb. fan and a 50 Lb. light fixture. |
| MATERIAL                    | PPO                                                                                                                          |
| MOUNTING MEANS              | Mounting Screws                                                                                                              |
| PRODUCTS SIZE<br>L×W×D      | 4"×4"×1"                                                                                                                     |
| OUTER BOX SIZE<br>L×W×D(CM) |                                                                                                                              |
| STD. CTN. QTY.              |                                                                                                                              |
| CERTIFICATIONS              | ISO9001, ISO14001, ETL5010519, 2-hour fire rating                                                                            |
| COLOR                       | Various Colors Can Be Customised                                                                                             |